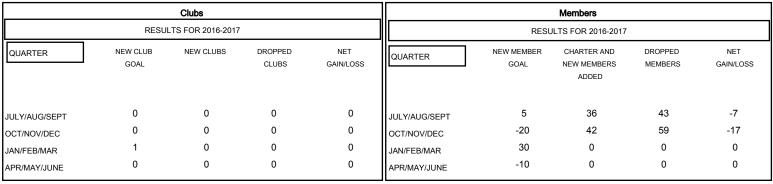

## District 201Q2

Results as of: 12/31/2016

GMT: WAYNE OAKES LOCATION AUSTRALIA GMT CA 7

## GOALS AND ACTUAL NEW CLUBS CUMULATIVE