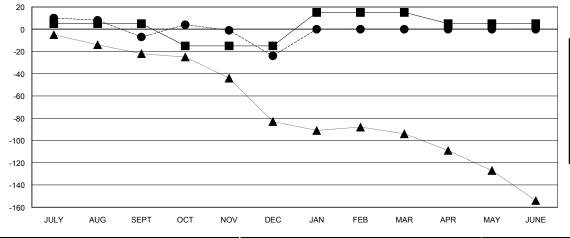

## District 201Q2

Results as of: 12/31/2016

GMT: WAYNE OAKES LOCATION AUSTRALIA GMT CA 7

## GOALS AND ACTUAL MEMBERS CUMULATIVE

| - CURRENT YEAR GOALS FOR NEW |
|------------------------------|
| MEMBERS                      |

- CURRENT YEAR ACTUAL MEMBERS

- ▲ - LAST YEAR ACTUAL MEMBERS

| DROPPED CLUBS: 0 |     |
|------------------|-----|
| DROPPED MEMBERS  |     |
| DECEASED         | 10  |
| CLUB CANCELLED   | 0   |
| OTHER            | 92  |
| TOTAL            | 102 |